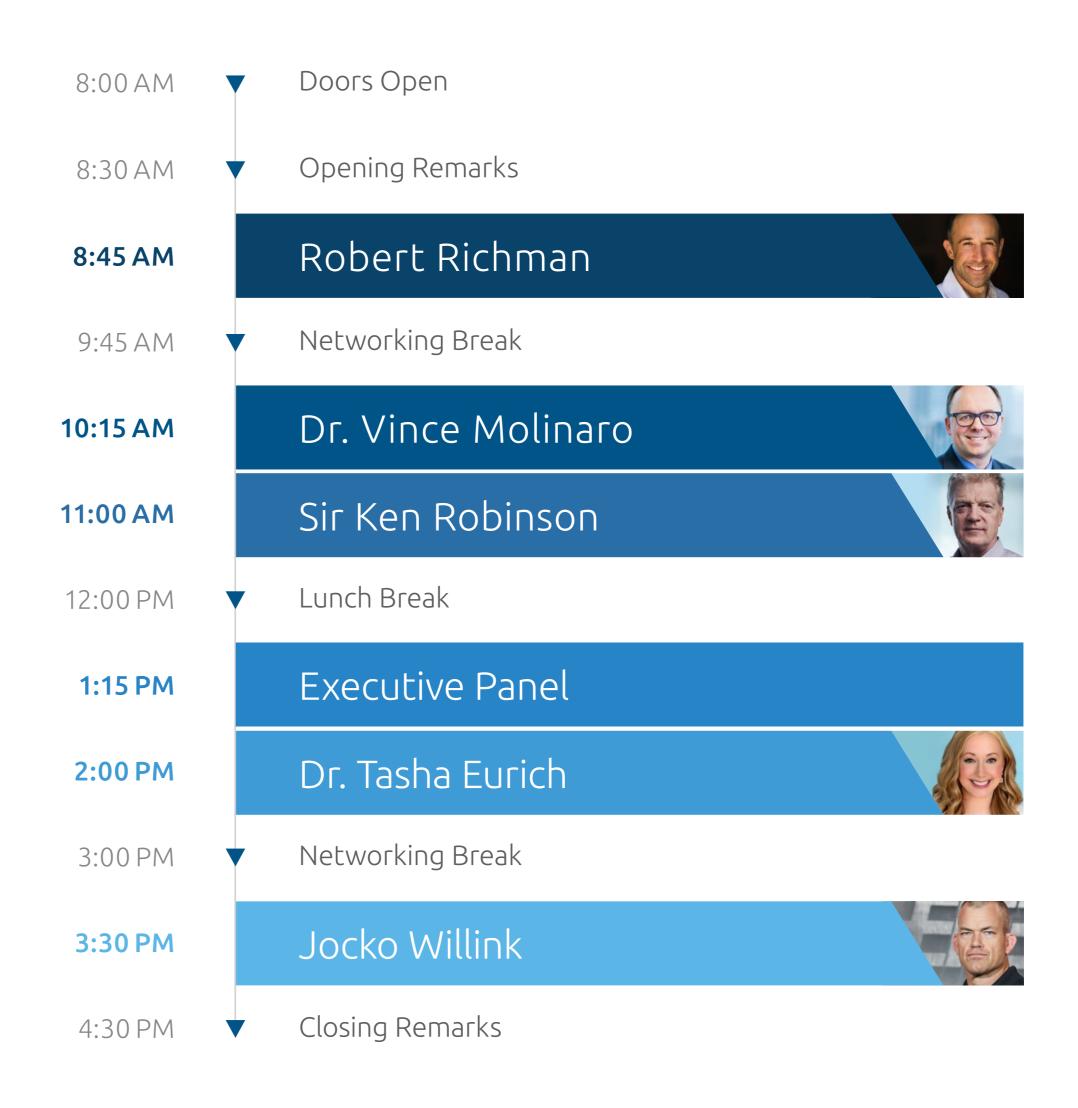

## JOCKO WILLINK

Decorated Retired U.S. Navy SEAL and #1 New York Times Bestselling Author

The smartest, most revolutionary management approach since Jack Welch's Six Sigma.

- Don Imus, Former Radio Host

Jocko Willink is a retired U.S. Navy SEAL officer, co-author of the #1 New York Times bestseller *Extreme Ownership: How U.S. Navy SEALs Lead and Win*, host of the top-rated Jocko Podcast, and co-founder of Echelon Front, where he serves as Chief Executive Officer, leadership instructor, speaker and strategic advisor.

## SIR KEN ROBINSON

Internationally Acclaimed Creativity and Innovation Expert and New York Times Bestselling Author

His work is as relevant and imperative for the parents of a twelve-year-old as it is for the CEO of a behemoth Corporation.

## DR. TASHA EURICH

Organizational Psychologist, Researcher and New York Times Bestselling Author

Eurich brings focus to how we might reach real insight—the kind that transforms us and our relationships with those we work with.

## ROBERT RICHMAN

Co-Founder of Zappos Insights, Culture Strategist and Author

Robert Richman is a world-class speaker and culture creator. To learn the innovation keys he developed at Zappos.com, I highly recommend his leadership blueprint for success.

## DR. VINCE MOLINARO

Internationally Recognized Leadership Adviser and New York Times Bestselling Author

Molinaro challenges leaders to become more deliberate and conscious in how they lead. This approach is desperately needed in our world today. It's time for all leaders to decide to make their organizations truly great in a way that has a strong and positive impact on society.