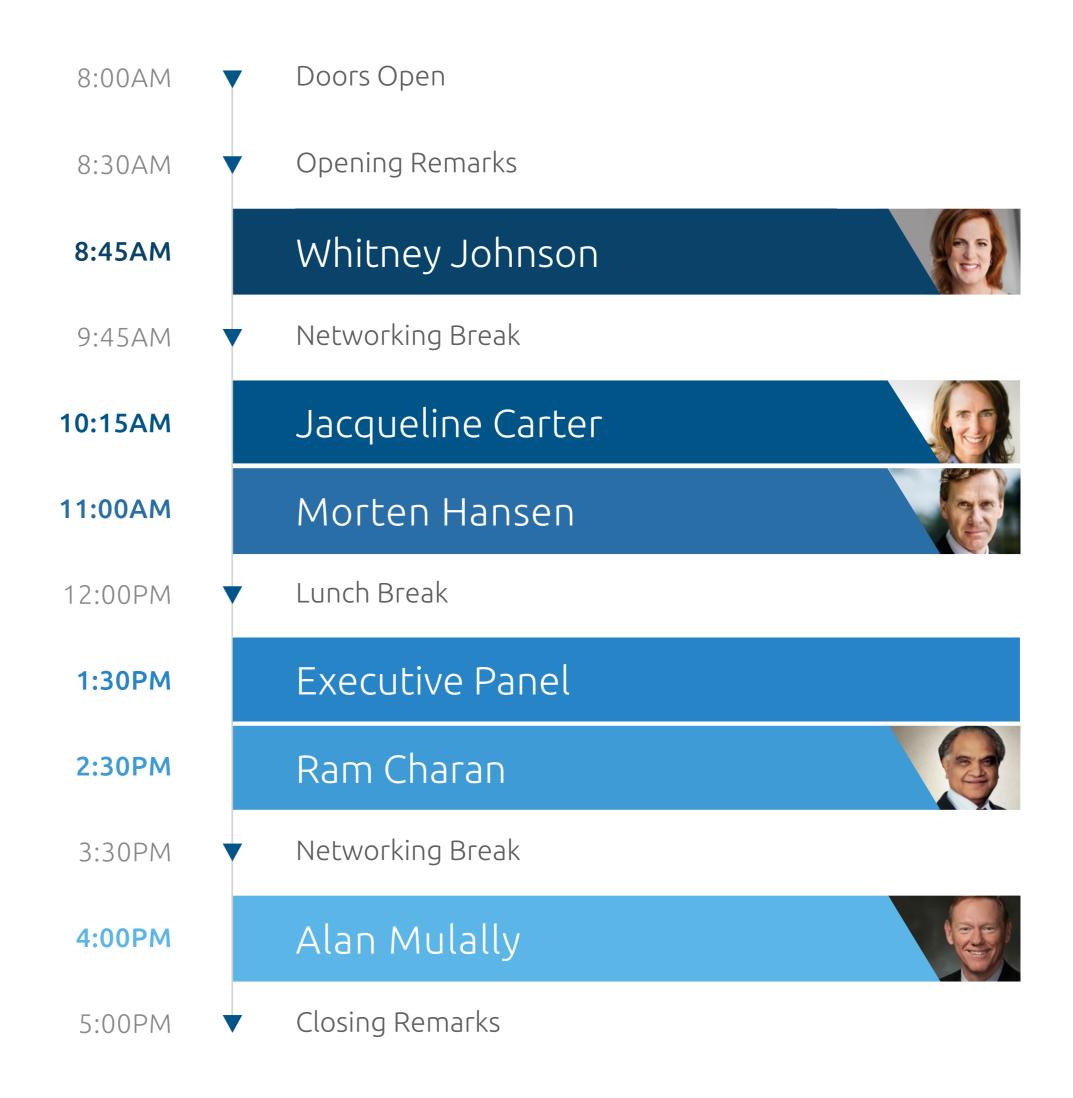

VANCOUVER | October 23, 2018

ALAN MULALLY RAM CHARAN WHITNEY JOHNSON MORTEN HANSEN JACQUELINE CARTER

Plan on attending again in the future

Of past speakers rated good/excellent

Would recommend
The Art of Leadership
to a colleague

Learned an actionable insight to become a better leader