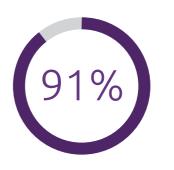

Of past speakers rated good or excellent

Plan on attending again in the future

Would recommend
The Art of Leadership
for Women to a colleague

Learned an actionable insight to become a better leader