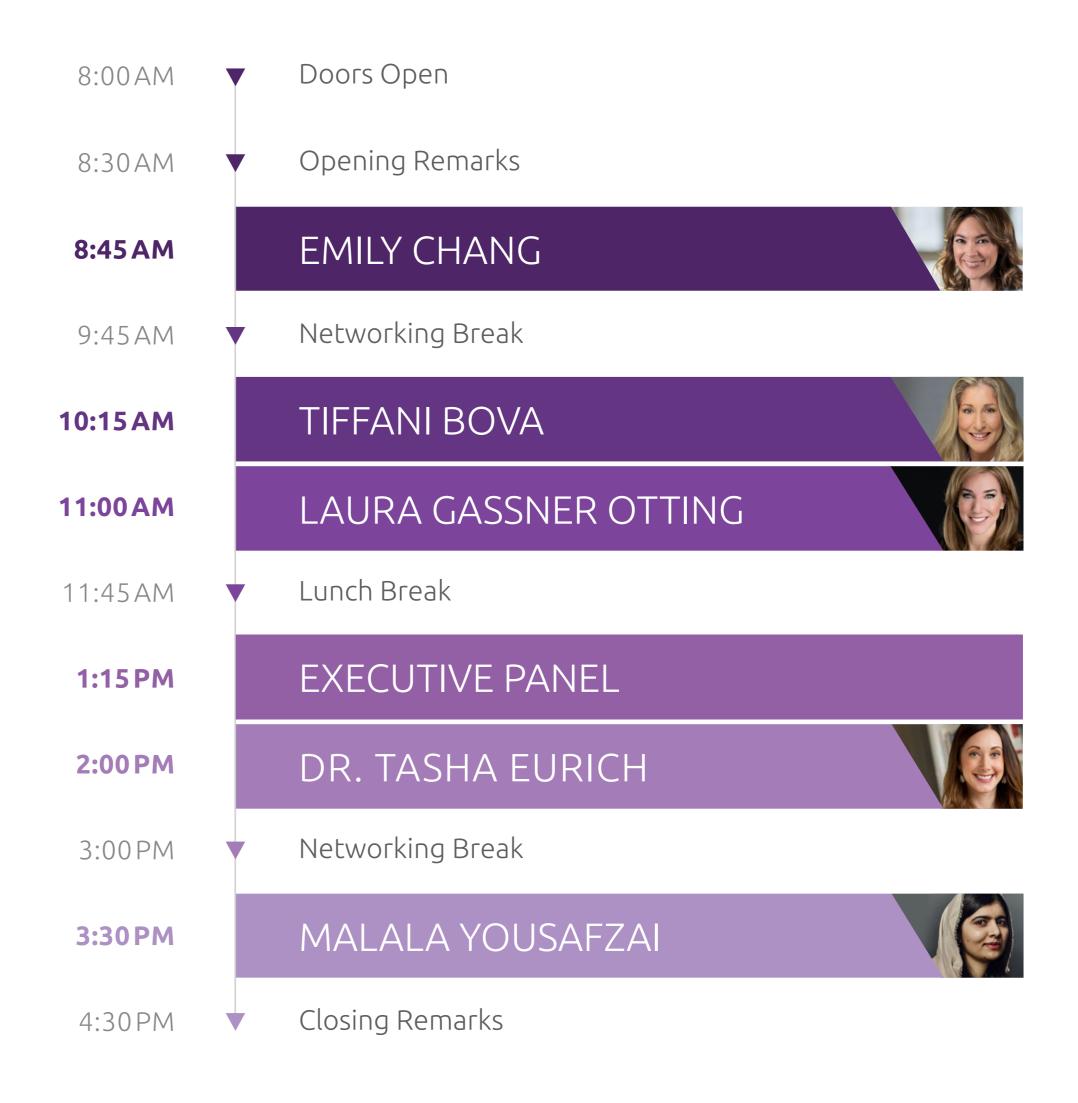

ties, these leaders will require a full understanding of how to pivot within an evolving corporate landscape.

In a world of information overload, The Art of Leadership for Women focuses on the topics and trends most critical to women leaders. This unique one-day conference features a remarkable collection of world leaders, business icons and bestselling authors.

Attendees will have the opportunity to learn improved ways of harnessing their individual strengths, elevating their skills, and leveraging their value in order to advance more rapidly into significant leadership roles.



Of past speakers rated good or excellent



Plan on attending again in the future



Would recommend
The Art of Leadership
for Women to a colleague



Learned an actionable insight to become a better leader





## MALALA YOUSAFZAI

Nobel Peace Prize Laureate, International Bestselling Author and Founder of Malala Fund







Ms. Yousafzai has single-handedly turned the issue of the right of girls—and all children—to be educated into headline news. And she is a figure worth hearing.

- Isabel Berwick, Financial Times

Malala Yousafzai is co-founder and board member of Malala Fund. Malala began her campaign for education at age 11 when she anonymously blogged for the BBC about life under the Taliban in Pakistan's Swat Valley. Inspired by her father's activism, Malala soon began advocating publicly for girls' education—attracting international media attention and awards.

At age 15, she was attacked by the Taliban for speaking out. Malala recovered in the United Kingdom and continued her fight for